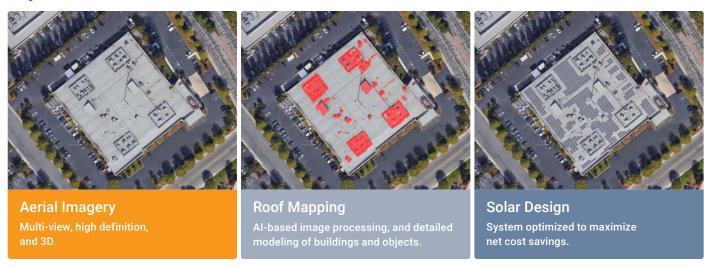

The **SkyQuote Process** (U.S. Patent No. 10,373,011) uses high definition aerial imagery to create a high-resolution 3D map of the roof and nearby shade producing objects. In seconds the **SkyQuote Engine** generates an accurate solar design that maximizes savings based on utility rates, your energy use, local sunlight, and component prices.

#### **SkyQuote**™ Process

Guaranteed Lowest Price OnSwitch will guarantee you the lowest price on the market for a top quality solar system. We achieve this through technological efficiency, access to a wide selection of suppliers, and pre-negotiated volume pricing with installers, and finance partners.